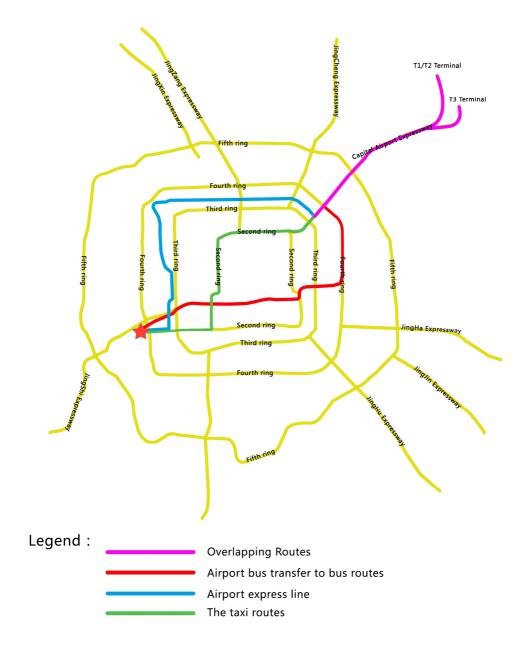

The airport is 45km away from Fengtai Sports Center.

Public transportations include taxi, subway and airport bus.

## > Subway

- 25 stations from Beijing Capital International Airport to Fengtai Sports
   Center
- 2) It will take about 100 minutes and 31 RMB ( 25 for Airport Express and 6 for subway).
- 3) First, take the Airport Express to Sanyuanqiang Station; Second, transfer to Line 10 to Xiju Station;

Third, transfer to Line14 to Dajing Station;

Then, take the Exit A and go east, you'll arrive after about 100 meters' walk.

#### > Bus

- 1) 14 stations from Beijing Capital International Airport to Fengtai Sports Center.
- 2) It will take about 170 minutes and 26 RMB( 24 for Airport Bus Express and 2 for regular bus).
- 3) First, take the Airport Bus to Guanganmenwai Station; Second, walk 10 m to Daguanying bus station;

Third, take route 340 bus to Fengtailukou Station and go west. You'll arrive after about 320 meters' walk.

#### > Taxi

- Beijing Capital International Airport is 46 km away from Fengtai Sports
   Center.
- 2) It will take about 80 minutes and 150 RMB.