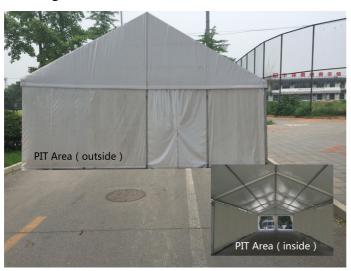

## 2 ) Relevant areas

• Relevant areas of 1/12 Electric Road Racing Car

Registration Room

Dining-hall

Tire Room Media Center

• Relevant areas of 1/10 Electric Recreational Vehicle

Working area

PIT area

PIT area is of roughly 540 square meters. It can accommodate about 200 people working at the same time.[The actual capacity will be subject to registration]

Plane Graph: