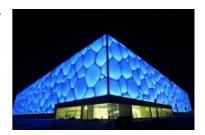

### 4) Bird's Nest & Water Cube

National Stadium also called bird's nest is located in the south of the Beijing Olympic Park. It is the main stadium for the 2008 Beijing Olympic Games. After the Olympic Games, it becomes a landmark and Olympic heritage.

National Swimming Center, commonly known as "Water Cube", is located in Beijing Olympic Park. National Swimming Center together with the National Stadium formed a relatively complete historical and cultural image of Beijing.