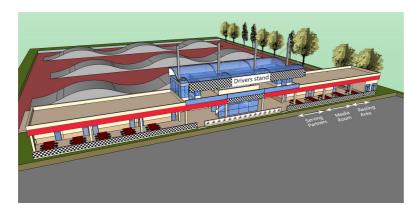

There are indoor and outdoor tracks for this year's event. Of which the outdoor 1/10 Electric Sedan Track is a permanent Asphalt track and the indoor 1/12 Electric On-road Carpet Track is temporary for the event. To provide contestants the best experiences, all tracks will be built to international standards. In addition, the race area stadium also sets up spectator seats, sponsor advertising area and entertainment facilities. Control desk, media area, interview area and work area are all inside the race area stadium.

#### Racing Circuit

There are indoor and outdoor tracks for this year's event. They are outdoor 1/10 Electric Sedan Track and indoor 1/12 Electric On-road Track.

- 1) 1/12 Electric On-road Track size: 36\*25m (Carpet)
- 2) 1/10 Electric Sedan Track size: 40\*70m (Asphalt)
- 3) The facilities and specifications of the stadium fully meet the needs of the large-scale events.