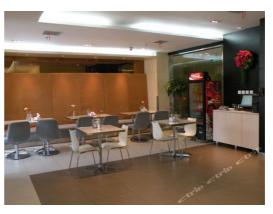

# Ru Yan ( Fengti branch )

Ru Yan is a Chinese restaurant which has a Shangdong-style. The restaurant is famous for its sea cucumber and Shandong folk dishes. Moreover, the restaurant integrates dishes with the Confucian culture. It is a Confucian culture theme restaurant

PS: only 599 meters away from the venue.