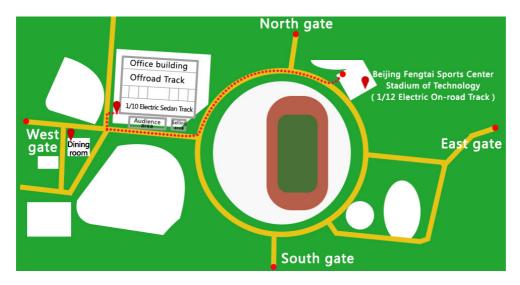

1/12 Electric On-road Track locates at Beijing Fengtai Sports Center Stadium of

Tech nolo gy.

Training Center. For photo and layouts, please see below:

The distance of 1/12 Electric On-road Track and 1/10 Electric Sedan Track

The distance between these two tracks are about 450 meters, 6 minutes'

walk.