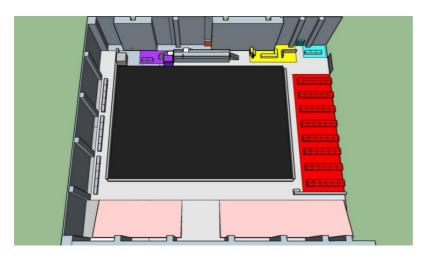

#### Racing Circuit

There are indoor and outdoor tracks for this year's event. They are outdoor 1/10 Electric Sedan Track and indoor 1/12 Electric On-road Track.

- 1) 1/12 Electric On-road Track size: 36\*25m (Carpet)
- 2) 1/10 Electric Sedan Track size: 40\*70m (Asphalt)
- 3) The facilities and specifications of the stadium fully meet the needs of the large-scale events.

1/12 Electric On-road Track locates at Beijing Fengtai Sports Center Stadium of

Tech nolo gy.

Training Center. For photo and layouts, please see below:

The distance of 1/12 Electric On-road Track and 1/10 Electric Sedan Track

## 2 ) Relevant areas

• Relevant areas of 1/12 Electric Road Racing Car

Registration Room

Dining-hall

Tire Room Media Center

• Relevant areas of 1/10 Electric Recreational Vehicle

Working area

PIT area

PIT area is of roughly 540 square meters. It can accommodate about 200 people working at the same time.[The actual capacity will be subject to registration]

Plane Graph: