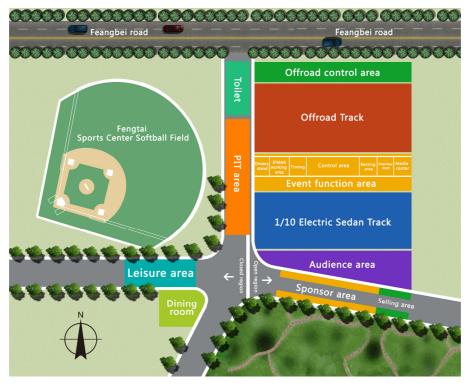

## supplies

- Beverage Bar: Provide coffee, soft drinks, water and fast food
- There are PIT area, Control area and dining area to meet the basic need

Dining-hall (example)

Parking area

## 2 ) Relevant areas

• Relevant areas of 1/12 Electric Road Racing Car

Registration Room

Dining-hall

Tire Room Media Center

• Relevant areas of 1/10 Electric Recreational Vehicle

Working area

PIT area

PIT area is of roughly 540 square meters. It can accommodate about 200 people working at the same time.[The actual capacity will be subject to registration]

Plane Graph: