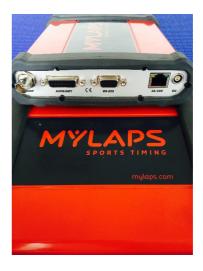

#### 2) Time Calculation

- The lap and time is calculated according to the fundamental regulations of IFMAR
- We plan to use Livetime Software and Mylaps hardware as the time system.
- ◆ Mylaps RC Timing System is reliable.

  Notice that RC4H is a two-wire connection. Both old and new time systems are compatible with the RC4H.
- Mylaps RC time chip
- ◆ The timing chip is mounted on each vehicle / ship, and a special signal is sent to the signal line to identify the identity of the participant and record the exact time when the chip is passed through the return line.
- Event timing

The timing system has the following functions.

- a) The list of participants
- b) Data collection: the identity of the participants, the number of laps and time calculation
- c) Official record processing, printing and publishing
- d) Upload the results to the mylaps.com