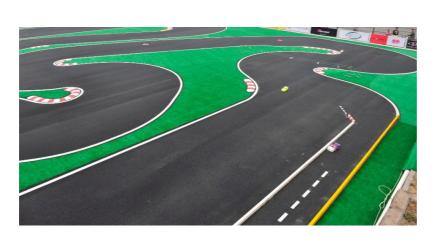

#### Racing Circuit

There are indoor and outdoor tracks for this year's event. They are outdoor 1/10 Electric Sedan Track and indoor 1/12 Electric On-road Track.

- 1) 1/12 Electric On-road Track size: 36\*25m (Carpet)
- 2) 1/10 Electric Sedan Track size: 40\*70m (Asphalt)
- 3) The facilities and specifications of the stadium fully meet the needs of the large-scale events.

# > Race Track

Race track for 1/12 Electric Road Racing Vehicle (example)

Race track for 1/10 Electric Recreational Vehicle(example)