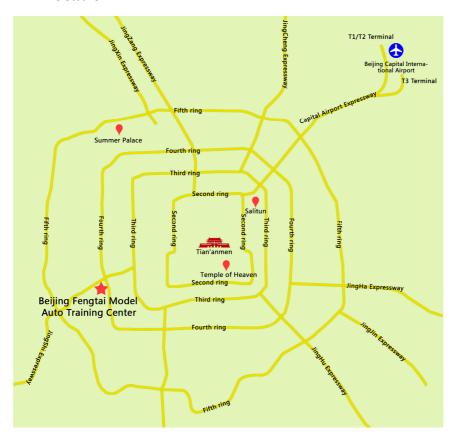

#### > Location

Address: No7, West Fourth Ring Road, Fengtai District, Beijing

Web: http://bj2016worlds.com (Under Construction)

#### > Introduction

Fengtai Distric City, located in the south of Beijing. It is about 44 km of Beijing International Airport and about 19 km of Nanyuan Airport. The population of the distric is 2.17 million.

# **Transportation**

Name: Beijing Capital International Airport

Web: http://www.bcia.com.cn/

Information: Beijing Capital International Airport has a total of 3 terminals. Terminal 2 and terminal 3 both have international flights.

The airport is 45km away from Fengtai Sports Center.

Public transportations include taxi, subway and airport bus.