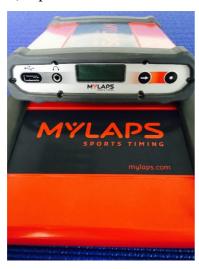

#### 2) Time Calculation

- The lap and time is calculated according to the fundamental regulations of IFMAR
- We plan to use Livetime Software and Mylaps hardware as the time system.
- ◆ Mylaps RC Timing System is reliable.

  Notice that RC4H is a two-wire connection. Both old and new time systems are compatible with the RC4H.
- Mylaps RC time chip
- ◆ The timing chip is mounted on each vehicle / ship, and a special signal is sent to the signal line to identify the identity of the participant and record the exact time when the chip is passed through the return line.
- Event timing