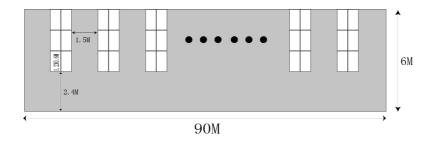

#### Racing Circuit

There are indoor and outdoor tracks for this year's event. They are outdoor 1/10 Electric Sedan Track and indoor 1/12 Electric On-road Track.

- 1) 1/12 Electric On-road Track size: 36\*25m (Carpet)
- 2) 1/10 Electric Sedan Track size: 40\*70m (Asphalt)
- 3) The facilities and specifications of the stadium fully meet the needs of the large-scale events.

1/12 Electric On-road Track locates at Beijing Fengtai Sports Center Stadium of

Tech nolo gy.

Training Center. For photo and layouts, please see below:

The distance of 1/12 Electric On-road Track and 1/10 Electric Sedan Track

The distance between these two tracks are about 450 meters, 6 minutes'

walk.

PIT area is of roughly 540 square meters. It can accommodate about 200 people working at the same time.[The actual capacity will be subject to registration]

Plane Graph: