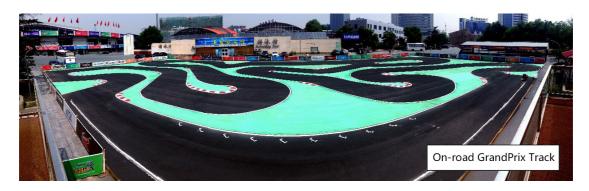

#### Racing Circuit

There are indoor and outdoor tracks for this year's event. They are outdoor 1/10 Electric Sedan Track and indoor 1/12 Electric On-road Track.

- 1) 1/12 Electric On-road Track size: 36\*25m (Carpet)
- 2) 1/10 Electric Sedan Track size: 40\*70m (Asphalt)
- 3) The facilities and specifications of the stadium fully meet the needs of the large-scale events.

# > Race Track

Race track for 1/12 Electric Road Racing Vehicle (example)

Race track for 1/10 Electric Recreational Vehicle(example)