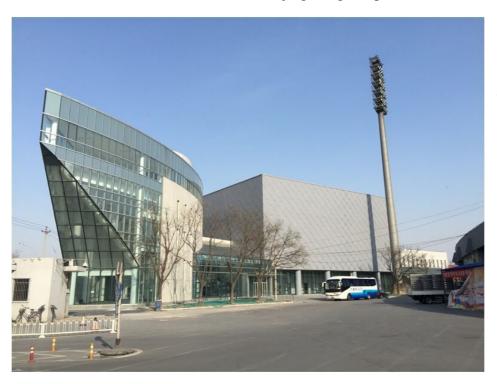

Fengtai Sports Center is the most qualified facility in Fengtai to host international competitions and also the biggest and most well-equipped. It has held many international and domestic competitions.

#### Racing Circuit

There are indoor and outdoor tracks for this year's event. They are outdoor 1/10 Electric Sedan Track and indoor 1/12 Electric On-road Track.

- 1) 1/12 Electric On-road Track size: 36\*25m (Carpet)
- 2) 1/10 Electric Sedan Track size: 40\*70m (Asphalt)
- 3) The facilities and specifications of the stadium fully meet the needs of the large-scale events.