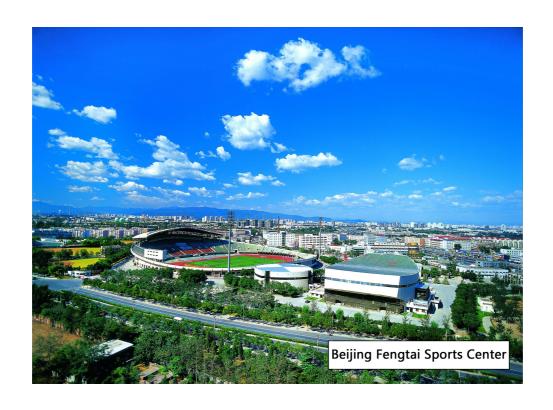

This year's IFMAR World Championships take place at Beijing Fengtai Sports Center. It is a large, well-equipped R/C track of China, just the outdoor 1/10 Electric Sedan Track covers an area of 2800 square meters.

Fengtai Sports Center is the most qualified facility in Fengtai to host international competitions and also the biggest and most well-equipped. It has held many international and domestic competitions.