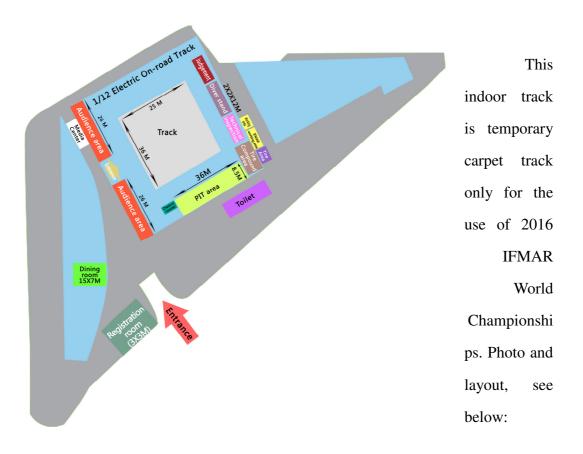

#### Racing Circuit

There are indoor and outdoor tracks for this year's event. They are outdoor 1/10 Electric Sedan Track and indoor 1/12 Electric On-road Track.

- 1) 1/12 Electric On-road Track size: 36\*25m (Carpet)
- 2) 1/10 Electric Sedan Track size: 40\*70m (Asphalt)
- 3) The facilities and specifications of the stadium fully meet the needs of the large-scale events.

1/12 Electric On-road Track locates at Beijing Fengtai Sports Center Stadium of

Tech nolo gy.

Training Center. For photo and layouts, please see below:

The distance of 1/12 Electric On-road Track and 1/10 Electric Sedan Track

## 2 ) Relevant areas

• Relevant areas of 1/12 Electric Road Racing Car

Registration Room

Dining-hall

Tire Room Media Center

• Relevant areas of 1/10 Electric Recreational Vehicle

Working area

PIT area

PIT area is of roughly 540 square meters. It can accommodate about 200 people working at the same time.[The actual capacity will be subject to registration]

Plane Graph: